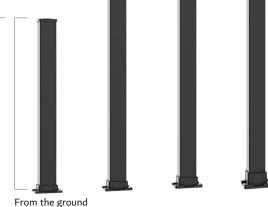

## **AVAILABLE HEIGHTS:**

73" \*

52 "

45"

38 "

#### **AVAILABLE HEIGHTS FOR THE 13/4" POST:**

37" - 44" - 51" (in black or white only)

- \* For separator
- $^{st}$  Post compatible with the full line of Williams railings