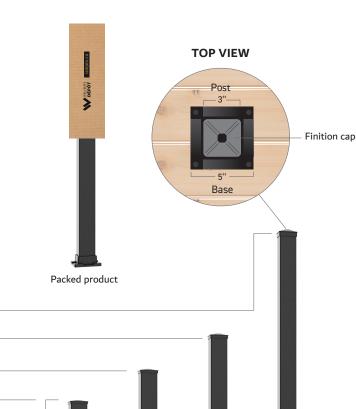

#### KIT INCLUDES:

(for the 1 3/4" post, the square base is 4 1/4")

1 post of 3"

1 square base of 5"

1 cap

4 washers

4 anchors of 2"