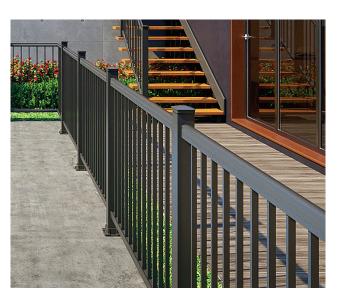

# 13/4" AND 3" POSTS

# Extruded posts for aluminium railing.

## **CHARACTERISTICS:**

(for 1 3/4" and 3" posts)

Post and base assembled

100 % aluminium

No maintenance

No visible screws