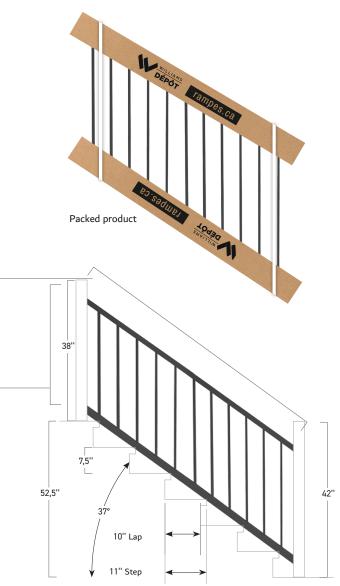

## **ADJUSTABLE STAIR RAILING | MODERN 5**

**Preassembled** aluminium section for stair. railing. Ideal to secure your stairs.

**CHARACTERITICS:** 

- No assembly required

- Suitable for a 5 steps staircase

- Compatible 3" and 1.75" posts

- No visible screws

- 37° angle, adjustable from 35

to 41 degrees

KIT INCLUDE:

1 assembled stair railing:

1 handrail (1 ½" x 1 ½ ")

1 bottom rail (1 ½" x 1 ½ ")

4 fixing notches

Self-drilling screws

**TOOLS REQUIRED:** 

Miter saw

Wood/metal reciprocating saw blade

Drill

**AVAILABLE COLORS:** 

Black