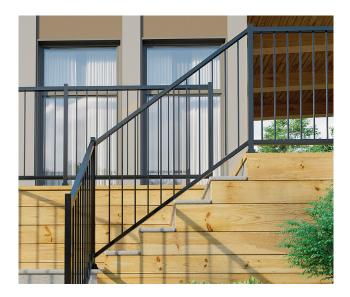

## **ADJUSTABLE STAIR RAILING | MODERN 5**

**Preassembled** aluminium section for stair. railing. Ideal to secure your stairs.

**CHARACTERITICS:** 

- No assembly required

- Suitable for a 5 steps staircase

- Compatible 3" and 1.75" posts

- No visible screws

- 37° angle, adjustable from 35

to 41 degrees

KIT INCLUDE:

1 assembled stair railing:

1 handrail (1 ½" x 1 ½ ")

1 bottom rail (1 ½" x 1 ½ ")