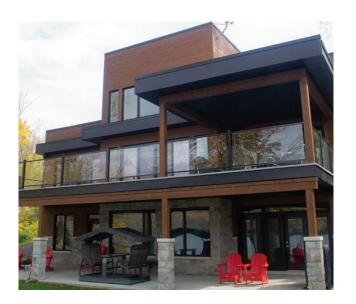

## **CLEAR GLASS RAILING | MODERN 5**

Aluminium and clear tempered glass. Ideal to secure balcony, patio, pool and stairs.

CHARACTERISTICS: 100 % aluminium

Compatible 3" and 1.75" posts

No visible screws

1/2" adjustable at each end